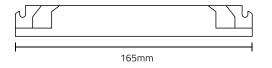

## **TECHNICAL DETAILS:**

| Mains Supply              | 230-240V AC 50/60 Hz  | Max Ta and Tc             | Ta - 40 °C - Tc - 70 °C |
|---------------------------|-----------------------|---------------------------|-------------------------|
| Power Rating              | 11mA $\lambda = 0.44$ | Max Battery Temperature   | 55 °C                   |
| Duration                  | 3 Hours               | Battery Discharge Current | 600mA                   |
| Recharge Period           | 24-Hours              | Discharge Voltage Cut Off | 2.5Volts                |
| Battery Size & Type       | 3.2V 3.6Ah LiFePO4    | Ingress Protection        | IP20                    |
| Charge Current            | Dual Rate 0-300mA     | Mains Input               | 1.0mm² Ferrulls         |
| Protection Class          | II                    | Module Dimensions (LxWxH) | 165mm x 26.5mm x 21.5mm |
| Overall Weight (with LED) | 0.61Kg                | Battery Dimensions (LxØ)  | 90mm x 34.5mm           |