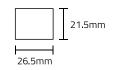

## **TECHNICAL DETAILS:**

| Mains Supply              | 230-240V AC 50/60 Hz  | Max Ta and Tc             | Ta - 40 °C - Tc - 70 °C |
|---------------------------|-----------------------|---------------------------|-------------------------|
| Power Rating              | 11mA $\lambda = 0.44$ | Max Battery Temperature   | 55 °C                   |
| Duration                  | 3 Hours               | Battery Discharge Current | 600mA                   |
| Recharge Period           | 24-Hours              | Discharge Voltage Cut Off | 2.5Volts                |
| Battery Size & Type       | 3.2V 3.6Ah LiFePO4    | Ingress Protection        | IP20                    |
| Charge Current            | Dual Rate 0-300mA     | Mains Input               | 1.0mm² Ferrulls         |
| Protection Class          | II                    | Module Dimensions (LxWxH) | 165mm x 26.5mm x 21.5mm |
| Overall Weight (with LED) | 0.61Kg                | Battery Dimensions (LxØ)  | 90mm x 34.5mm           |