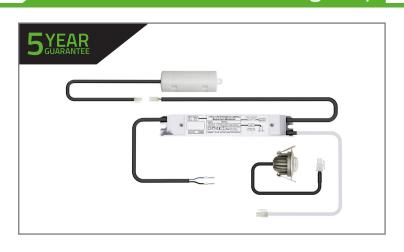

## **3W Standalone Emergency**

The Standalone emergency range is supplied with a choice of LED emitters and is designed for ceiling recess applications. The non-maintained emergency driver is supplied with strain relief cables and passes through a 40mm aperture.

The module, batteries and LED all feature plugs and leads for simple installation.

Suitable for Ceiling Recess Applications.

- Deep Discharge Protection
- Plugs and Leads for Simple Installation
- Ferulled Cables for Mains Input
- Strain Relief Module
- Can be Supplied without LED Where Required
- Suitable for 40mm or Greater Aperture
- Features Extra Long Life Batteries